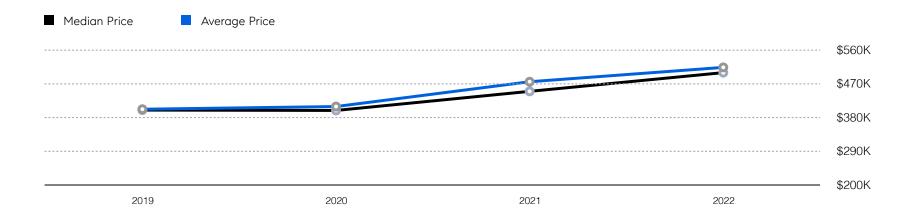

# OF CONTRACTS | 54           | 61           | 13.0%    |
|                       | # NEW LISTINGS | 60           | 76           | 26.7%    |
| Condo/Co-op/Townhouse | # OF SALES     | 5            | 3            | -40.0%   |
|                       | SALES VOLUME   | \$1,900,600  | \$1,231,000  | -35.2%   |
|                       | MEDIAN PRICE   | \$415,800    | \$390,000    | -6.2%    |
|                       | AVERAGE PRICE  | \$380,120    | \$410,333    | 7.9%     |
|                       | AVERAGE DOM    | 11           | 37           | 236.4%   |
|                       | # OF CONTRACTS | 3            | 3            | 0.0%     |
|                       | # NEW LISTINGS | 4            | 4            | 0.0%     |

## Rochelle Park

#### Historic Sales



#### Historic Sales Prices



### COMPASS

Source: Garden State MLS, 01/01/2020 to 09/30/2022 Source: NJMLS, 01/01/2020 to 09/30/2022 Source: Hudson MLS, 01/01/2020 to 09/30/2022

Compass is a licensed real estate broker and abides by Equal Housing Opportunity laws. All material presented herein is intended for informational purposes only. Information is compiled from sources deemed reliable but is subject to errors, omissions, changes in price, condition, sale, or withdrawal without notice. No statement is made as to the accuracy of any description. All measurements and square footages are approximate. This is not intended to solicit property already listed. Nothing herein shall be construed as legal, accounting or other professional advice outside the realm of real estate brokerage.