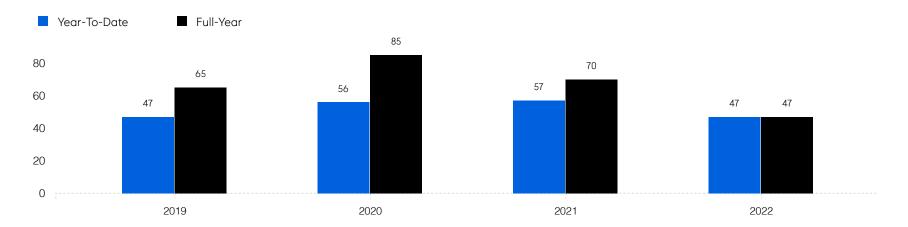

|
|                       | # OF CONTRACTS | 54           | 61           | 13.0%    |
|                       | # NEW LISTINGS | 60           | 76           | 26.7%    |
| Condo/Co-op/Townhouse | # OF SALES     | 5            | 3            | -40.0%   |
|                       | SALES VOLUME   | \$1,900,600  | \$1,231,000  | -35.2%   |
|                       | MEDIAN PRICE   | \$415,800    | \$390,000    | -6.2%    |
|                       | AVERAGE PRICE  | \$380,120    | \$410,333    | 7.9%     |
|                       | AVERAGE DOM    | 11           | 37           | 236.4%   |
|                       | # OF CONTRACTS | 3            | 3            | 0.0%     |
|                       | # NEW LISTINGS | 4            | 4            | 0.0%     |

## Rochelle Park

#### Historic Sales



#### Historic Sales Prices



### COMPASS

Source: Garden State MLS, 01/01/2020 to 09/30/2022 Source: NJMLS, 01/01/2020 to 09/30/2022 Source: Hudson MLS, 01/01/2020 to 09/30/2022

Compass is a licensed real estate broker and abides by Equal Housing Opportunity laws. All material presented herein is intended for informational purposes only. Information is compiled from sources deemed reliable but is subject to errors, omissions, changes in price, condition, sale, or withdrawal without notice. No statement is made as to the accuracy of any description. All measurements and square footages are approximate. This is not intended to solicit property already listed. Nothing herein shall be construed as legal, accounting or other professional advice outside the realm of real estate brokerage.